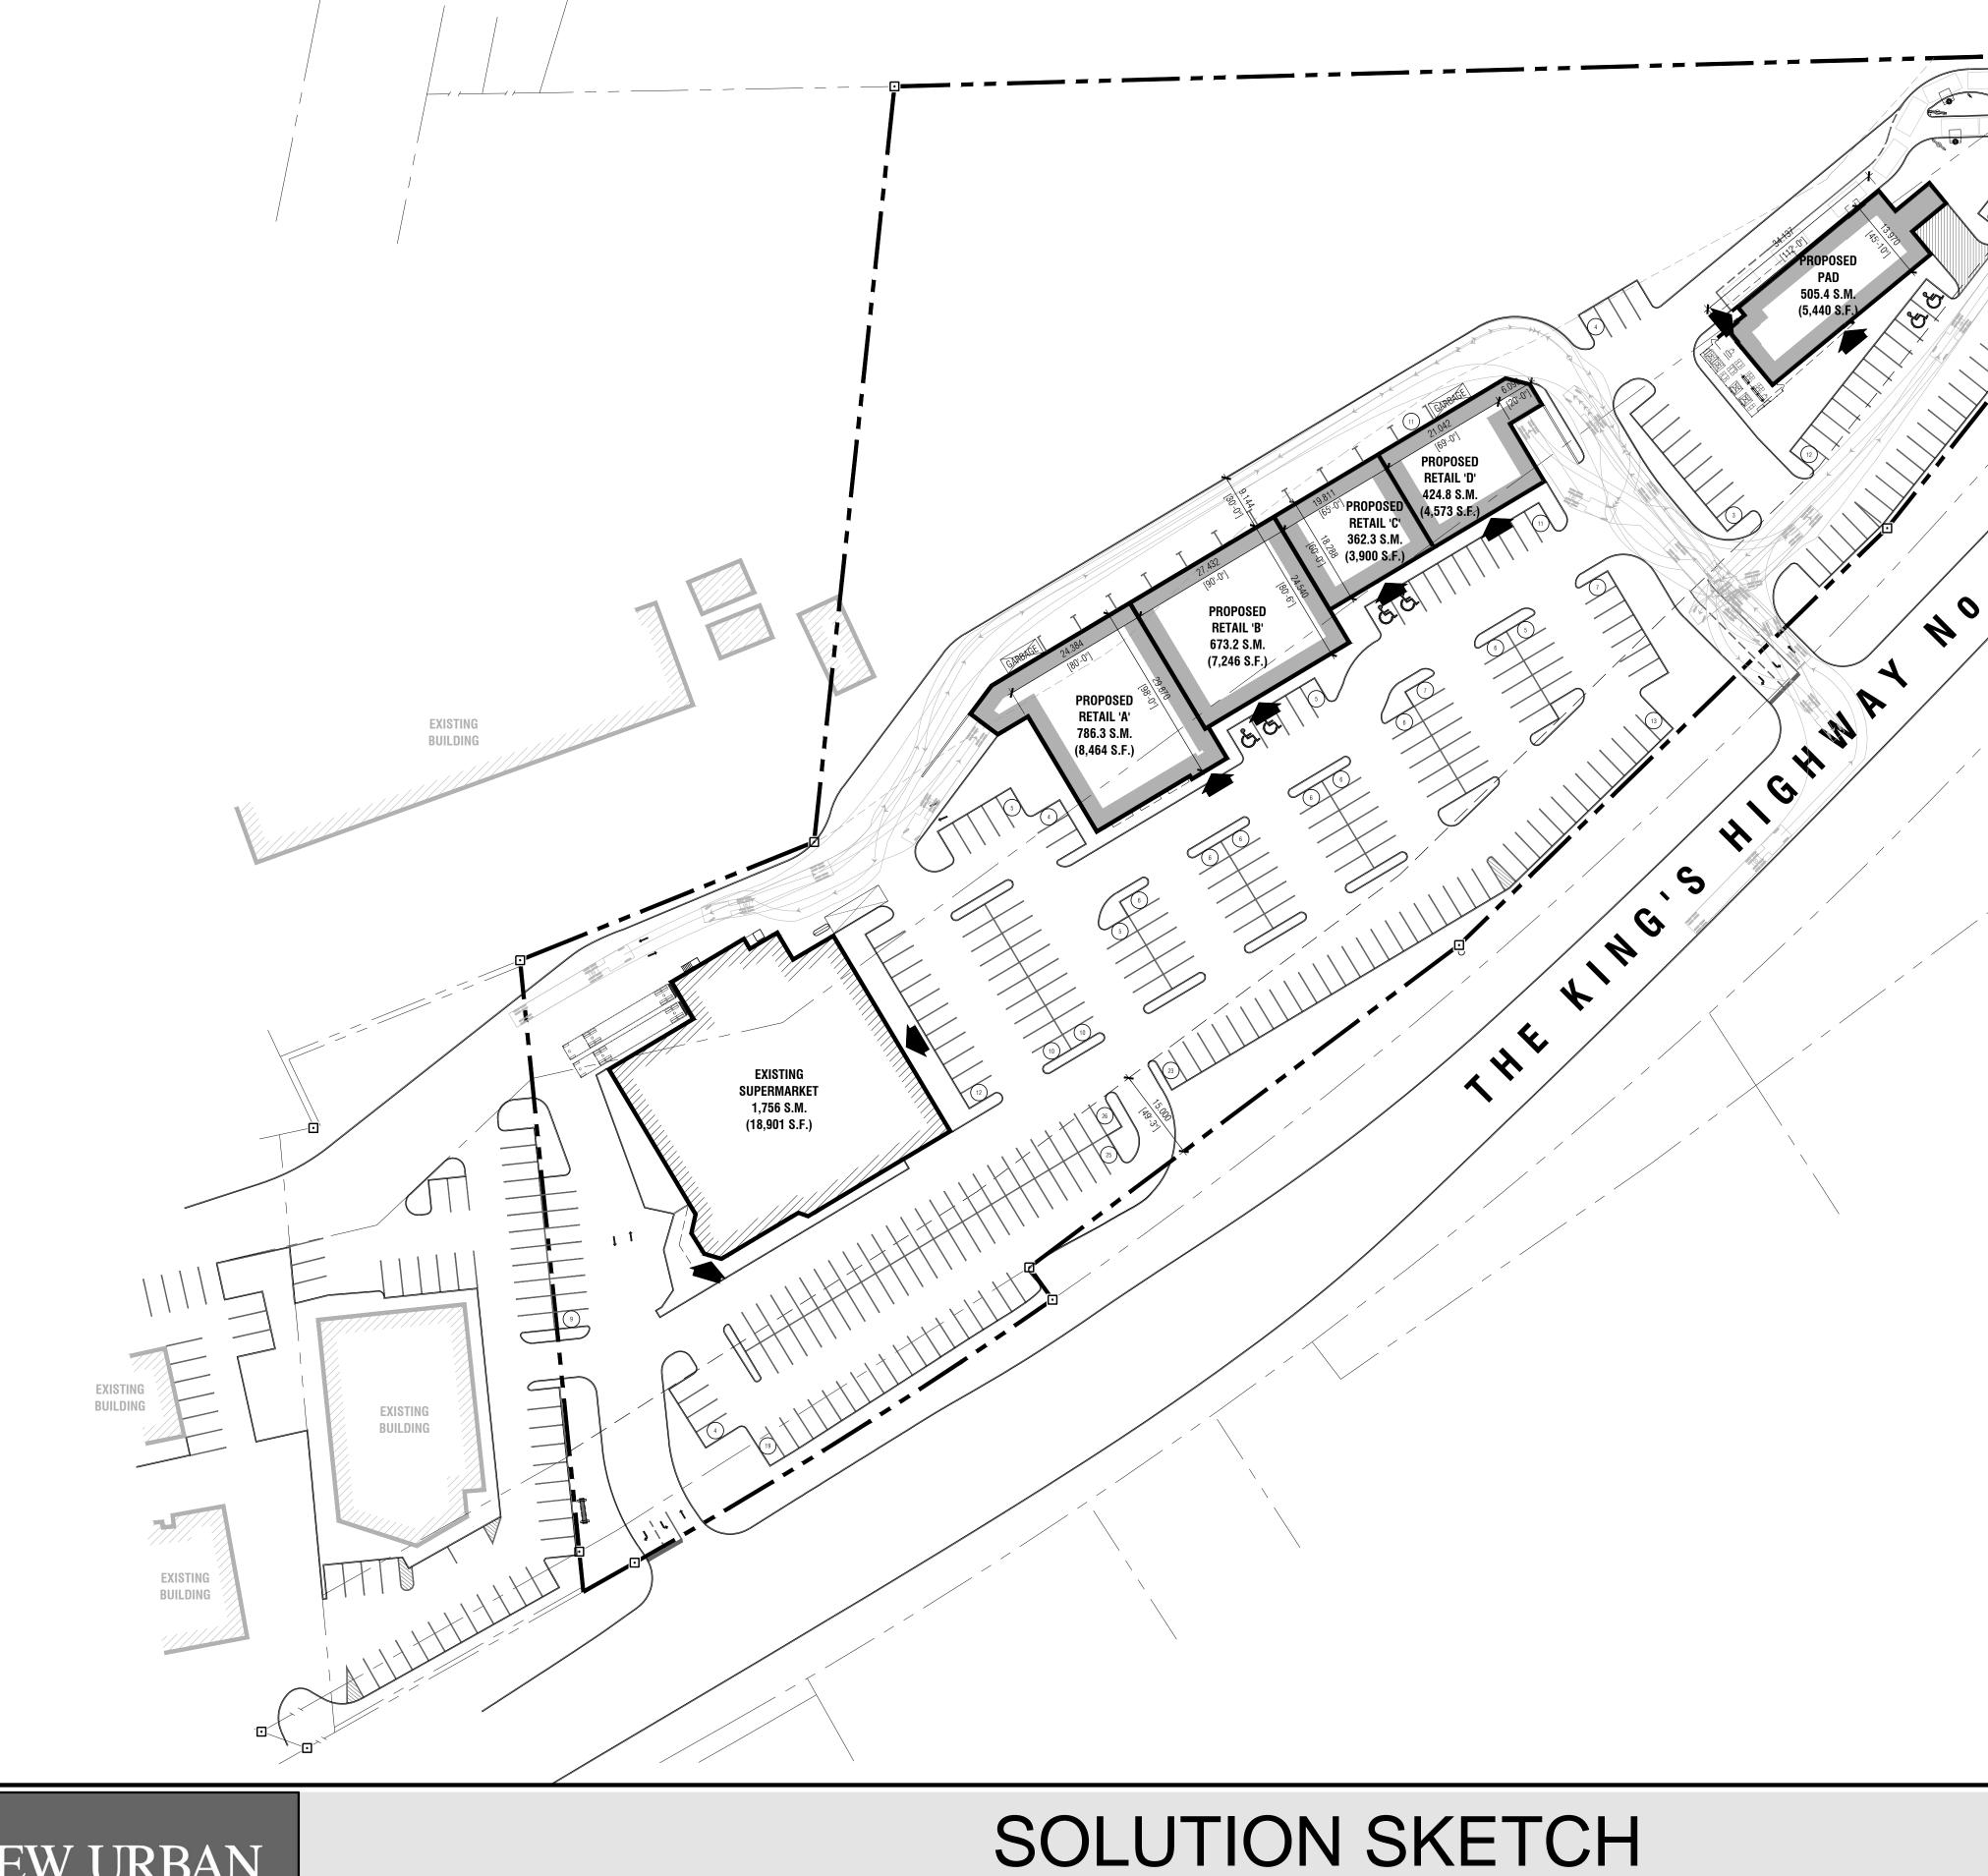

## PROPOSED SITE PLAN MINDEN

THIS SKETCH IS PRELIMINARY AND FOR DISCUSSION PURPOSES ONLY · DO NOT SCALE DRAWING

|                                                                                                                                                             | END                                                            |                                                                       |                                                                                        |
|-------------------------------------------------------------------------------------------------------------------------------------------------------------|----------------------------------------------------------------|-----------------------------------------------------------------------|----------------------------------------------------------------------------------------|
|                                                                                                                                                             | PR                                                             | OPERTY LINE                                                           |                                                                                        |
|                                                                                                                                                             | SE                                                             | TBACKS                                                                |                                                                                        |
| IRON BAR                                                                                                                                                    | <b>BARRIER FREE PARKING</b>                                    |                                                                       |                                                                                        |
| TRAFFIC FLOW ARROWS                                                                                                                                         | 1 PARKING COUNT                                                |                                                                       |                                                                                        |
| PYLON SIGN                                                                                                                                                  | PRINCIPLE ENTRANCE                                             |                                                                       |                                                                                        |
| 'NO PARK' ZONE                                                                                                                                              |                                                                |                                                                       |                                                                                        |
| eite                                                                                                                                                        | DATA                                                           |                                                                       |                                                                                        |
| JIL                                                                                                                                                         |                                                                |                                                                       |                                                                                        |
|                                                                                                                                                             |                                                                |                                                                       |                                                                                        |
| TOTAL SITE                                                                                                                                                  | SF<br>355 104                                                  | SM<br>32 990 2                                                        | ACRES<br>8 15                                                                          |
| TOTAL SITE<br>EXISTING BUILDING                                                                                                                             | 355,104                                                        | 32,990.2                                                              | 8.15                                                                                   |
| EXISTING BUILDING                                                                                                                                           | 355,104                                                        | 32,990.2                                                              | 8.15<br>COVERAG                                                                        |
|                                                                                                                                                             |                                                                |                                                                       | 8.15                                                                                   |
| EXISTING BUILDING<br>SUPERMARKET AREA                                                                                                                       | 355,104                                                        | 32,990.2                                                              | 8.15<br>COVERAG                                                                        |
| EXISTING BUILDING<br>SUPERMARKET AREA<br>PROPOSED BUILDING                                                                                                  | 355,104<br>18,901                                              | 32,990.2<br>1,756                                                     | 8.15<br>COVERAC<br>5.42%                                                               |
| EXISTING BUILDING<br>SUPERMARKET AREA<br>PROPOSED BUILDING<br>RETAIL 'A' AREA                                                                               | 355,104<br>18,901<br>8,464                                     | 32,990.2<br>1,756<br>786.3                                            | 8.15<br>COVERA0<br>5.42%<br>2.38%                                                      |
| EXISTING BUILDING<br>SUPERMARKET AREA<br>PROPOSED BUILDING<br>RETAIL 'A' AREA<br>RETAIL 'B' AREA                                                            | 355,104<br>18,901<br>8,464<br>7,246                            | 32,990.2<br>1,756<br>786.3<br>673.2                                   | 8.15<br>COVERAC<br>5.42%<br>2.38%<br>2.04%                                             |
| EXISTING BUILDING<br>SUPERMARKET AREA<br>PROPOSED BUILDING<br>RETAIL 'A' AREA<br>RETAIL 'B' AREA<br>RETAIL 'B' AREA<br>RETAIL 'C' AREA                      | 355,104<br>18,901<br>8,464<br>7,246<br>3,900                   | 32,990.2<br>1,756<br>786.3<br>673.2<br>362.3                          | 8.15<br>COVERAC<br>5.42%<br>2.38%<br>2.04%<br>1.10%                                    |
| EXISTING BUILDING<br>SUPERMARKET AREA<br>PROPOSED BUILDING<br>RETAIL 'A' AREA<br>RETAIL 'B' AREA<br>RETAIL 'C' AREA<br>RETAIL 'C' AREA<br>PAD AREA<br>TOTAL | 355,104<br>18,901<br>8,464<br>7,246<br>3,900<br>4,573          | 32,990.2<br>1,756<br>786.3<br>673.2<br>362.3<br>424.8                 | 8.15<br>COVERAC<br>5.42%<br>2.38%<br>2.04%<br>1.10%<br>1.29%                           |
| EXISTING BUILDING<br>SUPERMARKET AREA<br>PROPOSED BUILDING<br>RETAIL 'A' AREA<br>RETAIL 'B' AREA<br>RETAIL 'C' AREA<br>RETAIL 'C' AREA<br>PAD AREA          | 355,104<br>18,901<br>8,464<br>7,246<br>3,900<br>4,573<br>5,440 | 32,990.2<br>1,756<br>786.3<br>673.2<br>362.3<br>424.8<br><u>505.4</u> | 8.15<br>COVERAC<br>5.42%<br>2.38%<br>2.04%<br>1.10%<br>1.29%<br><u>1.53%</u><br>13.76% |